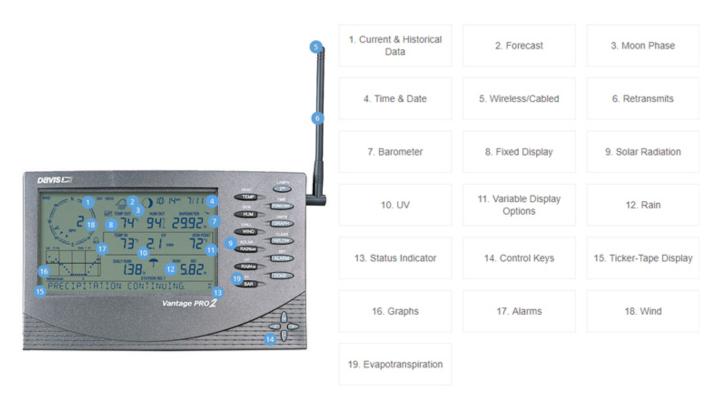

## 2.1 Vantage Pro2 Console

You'll get your own local forecast, highs/lows, totals or averages and graphs for virtually all weather variables over the past 24 days, months or years—all without using a PC.