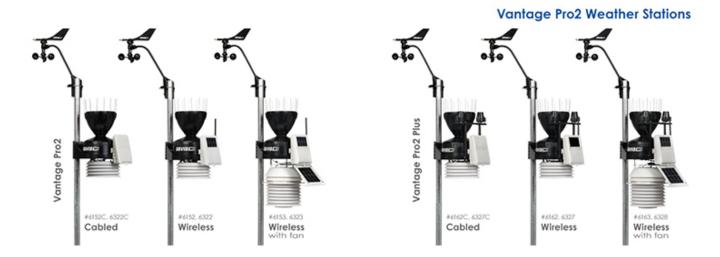

### 3. Functions of 6152

Remarks: There are **several model numbers for Wireless Weather Station**, please feel free to **send us message if you want more information or suggestion**.

| Features                                                                                                          | Cabled<br>Vantage<br>Pro2 | Wireless<br>Vantage Pro2                                  | Wireless<br>Vantage Pro2<br>with Fan                      | Cabled<br>Vantage<br>Pro2<br>Plus          | Wireless<br>Vantage Pro2<br>Plus                          | Wireless<br>Vantage Pro2<br>Plus with Fan                 |
|-------------------------------------------------------------------------------------------------------------------|---------------------------|-----------------------------------------------------------|-----------------------------------------------------------|--------------------------------------------|-----------------------------------------------------------|-----------------------------------------------------------|
| Model No.                                                                                                         | 6152C                     | 6152                                                      | 6153                                                      | 6162C                                      | 6162                                                      | 6163                                                      |
| Includes console and sensor suite with outside & inside temperature & humidity, barometer, wind, and rain sensors | Yes                       | Yes                                                       | Yes                                                       | Yes                                        | Yes                                                       | Yes                                                       |
| Console power source                                                                                              | 1 1                       | Three C<br>batteries or<br>AC adapter                     | Three C<br>batteries or<br>AC adapter                     | AC<br>adapter<br>with<br>battery<br>backup | Three C<br>batteries or<br>AC adapter                     | Three C<br>batteries or<br>AC adapter                     |
| Data transfer                                                                                                     | 100 ft<br>(30 m)<br>cable | Solar-powered<br>transmitter up<br>to 1,000 ft<br>(300 m) | Solar-powered<br>transmitter up<br>to 1,000 ft<br>(300 m) | 100 ft<br>(30 m)<br>cable                  | Solar-powered<br>transmitter up<br>to 1,000 ft<br>(300 m) | Solar-powered<br>transmitter up<br>to 1,000 ft<br>(300 m) |
| UV & Solar<br>Radiation<br>Sensors<br>included                                                                    | No                        | No                                                        | No                                                        | Yes                                        | Yes                                                       | Yes                                                       |
| Standard<br>Radiation<br>Shield<br>(passive)                                                                      | Yes                       | Yes                                                       | (includes 24-<br>hour fan)                                | Yes                                        | Yes                                                       | (includes 24-<br>hour fan)                                |

| Daytime Fan-<br>Aspirated<br>Radiation<br>Shield (#7747)                   | Optional | Optional | (includes 24-<br>hour fan) | Optional | Optional | (includes 24-<br>hour fan) |
|----------------------------------------------------------------------------|----------|----------|----------------------------|----------|----------|----------------------------|
| 24-Hour Fan-<br>Aspirated<br>Radiation<br>Shield                           | No       | No       | Yes                        | No       | No       | Yes                        |
| Compatible with additional consoles to view data in more than one location | No       | Yes      | Yes                        | No       | Yes      | Yes                        |
| Compatible with additional stations such as Leaf & Soil Moisture           | No       | Yes      | Yes                        | No       | Yes      | Yes                        |