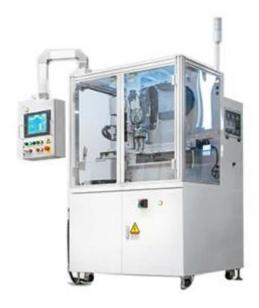

## RBI-203 Wet Blast Machines for cemented carbide chips

It is a semi-automatic device that handles super-hard blades one by one, and has provided more than 120 units to the world's largest manufacturers.

Because it is processed one by one, it is characterized by extremely high processing accuracy and uniform production quality. In addition to knife tip processing, it can also be used for surface coating pretreatment, coating pretreatment and other purposes.

- \* An optional sludge filtering unit is required.
- An operator only changes the pallet
- Suitable for various kinds of work piece with easy setup change
- Collected the scrap of work piece and crushed abrasive material to realize stable processing