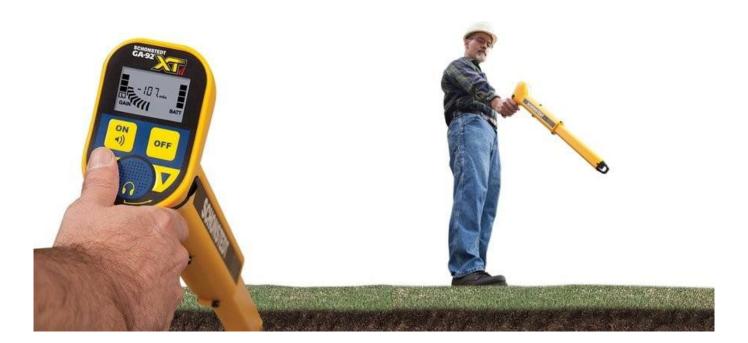

## Professional Metal Detector

GA-92XTd A retractable option that allows for compact storage and easy operation. It is designed to find:

\* Manhole

\* Septic tank

\* Well casing

\* Valve box

\* Cast iron pipe