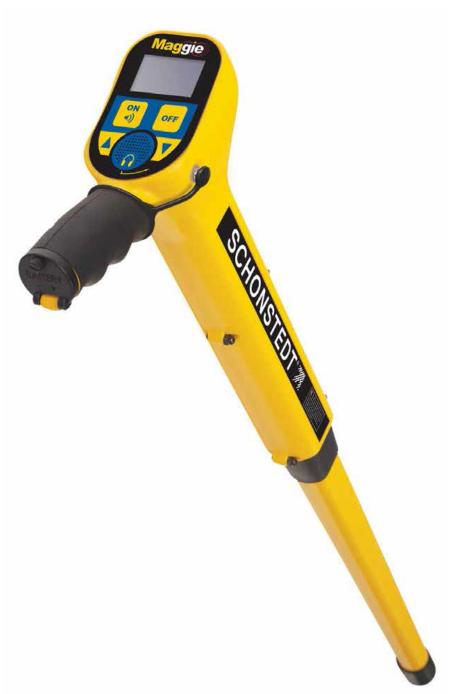

Part Number Description 10/MAGGIE Maggie Magnetic Metal Locator and Soft Case 10/SPOT Spot Magnetic Metal Locator and Soft Case 10/SPOT Spot Magnetic Metal Locator (Foldable) and Case