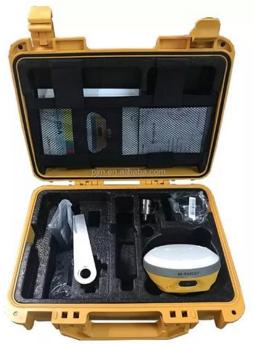

## HI TARGET V90 PLUS Geophysical RTK GPS Surveying equipment

## V90 PLUS GNSS RTK GPS Main Features

- Advanced GNSS engine
   Supports GPS, GLONASS, BDS, GALILEO
   Integrating tilt sensor and electronic bubble
- 4) NFC and WiFi Features

- Details of the benefits of gnss rtk v90 plus: