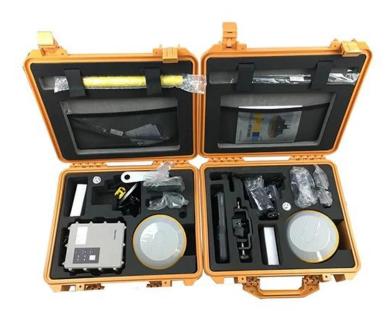

## HI TARGET V90 PLUS Geophysical RTK GPS Surveying equipment

## V90 PLUS GNSS RTK GPS Main Features

- Advanced GNSS engine
   Supports GPS, GLONASS, BDS, GALILEO
   Integrating tilt sensor and electronic bubble
- 4) NFC and WiFi Features

- Details of the benefits of gnss rtk v90 plus: