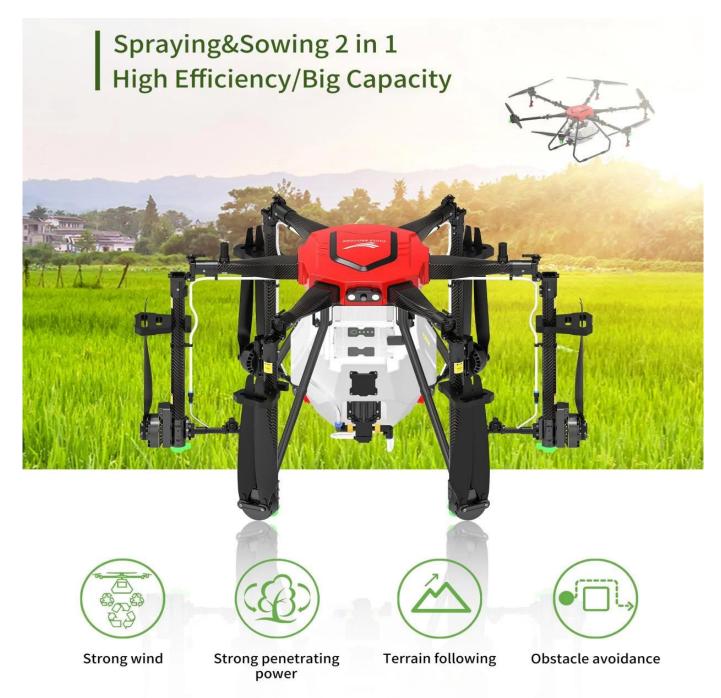

### YFX-32 Multi-rotor spraying drone

Multi-functional sowing and drug application in one

X32 is an electric six-axis plant protection machine, with simple structure design, high operation efficiency, simple control, and has functions such as imitation ground flight and autonomous obstacle avoidance. Its scene is widely applicable and can be applied to various environments and terrain, such as dry land, hills, mountains, etc.

### The application scenario is wide

Features and Specifications :

Terrain following、Obstacle avoidance