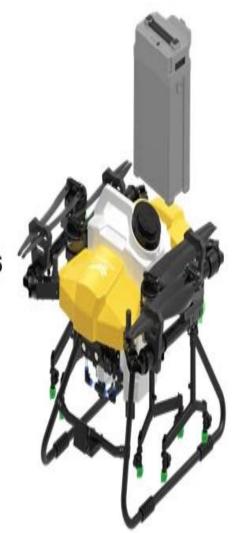

## YFS-16 Multi-rotor electric / oilelectric hybrid spraying drone

Planting fertilizer bait machine

#### Specifications

Operate size: 2640\*2150\*650MM

Folded size: 800\*850\*650MM

Capacity:16L/22L

Spray Width: 4-6M

Flight Duration: 30-45min

Flowrate: 1.8-2.5L/min

Speed:2-10m/s

Efficiency: 6-8ha/h

Battery (Electric):19000mAh 51.8V 14S

Battery (Hybrid): 5750mAh 51.8V 14S