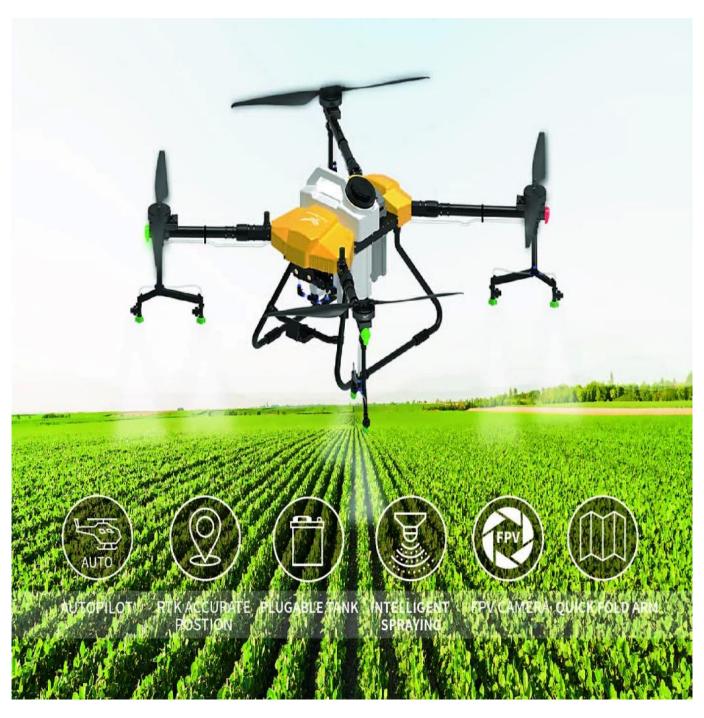

## YFS-16 Multi-rotor electric / oilelectric hybrid spraying drone

Planting fertilizer bait machine

# Fast switching of multiple applications Apply Fertilizer Sow Fish Feeding Pesticides Snowmelt Grass Seeds

#### Features

Intelligent Quick Charging Battery

Pressure Nozzle & Centrifugal Nozzle Optional

Autopilot / AB Point / Manual

LED Light support night operation

Terrain Following Radar / Obstacle Avoidance Radar

Intelligent battery quick charge in 20min

Petrol powered hybrid engine

Intelligent spray mode with dual pumps

Mobile App / Cloud platform

#### Specifications

Operate size: 2640\*2150\*650MM

Folded size: 800\*850\*650MM

Capacity:16L/22L

Spray Width: 4-6M

Flight Duration: 30-45min

Flowrate: 1.8-2.5L/min

Speed:2-10m/s

Efficiency: 6-8ha/h

Battery (Electric):19000mAh 51.8V 14S

Battery (Hybrid): 5750mAh 51.8V 14S