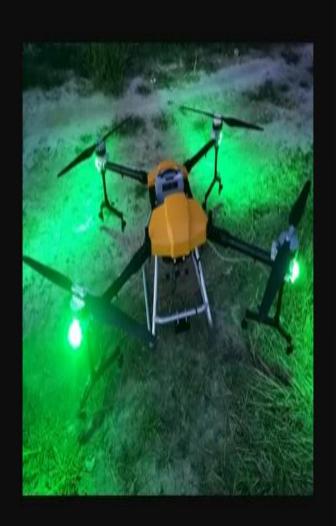

### FPV wide-angle camera and night searchlight

All-weather monitoring of aircraft operation environment can ensure the safety of night operation.