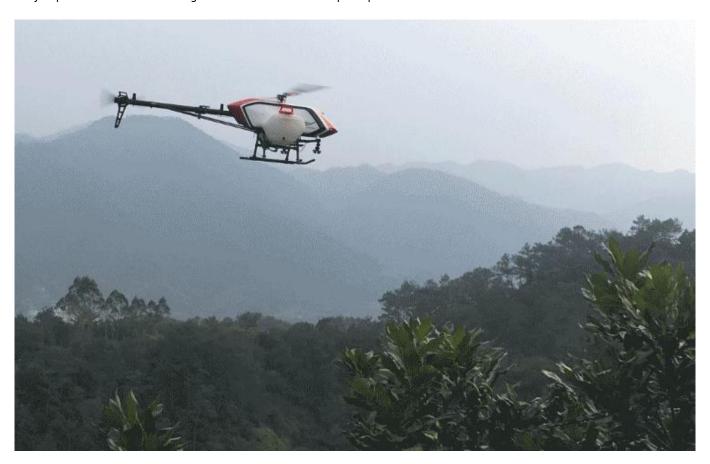

## Fully enclosed structure

Fully enclosed design, IP56 class protection waterproof and dustproof.

Easy cope with the harsh working environment common in plant protection.

### Intelligent operation mode

Full autonomy, AB point, manual three modes can be selected, to deal with different operation requirements