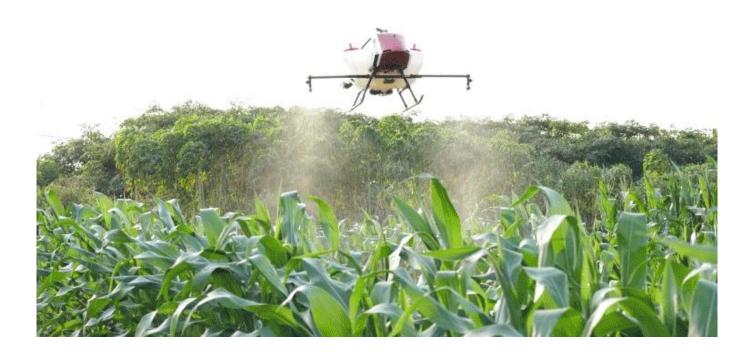

## Average daily operation volume of one thousand mu

30 kg Weight, spray 8 m wide, The average daily operation capacity of 120-150 mu per hour reaches one thousand mu.

# 30 kg heavy load

A 25 kg payspray can reach 7 meters.

Operation efficiency can reach 150 mu / hour, strong operation ability

#### The end of the wind field

Strong downward pressure wind field can effectively deliver the atomized medicine to the upper, middle, lower and leaf surface upper and back of the crop