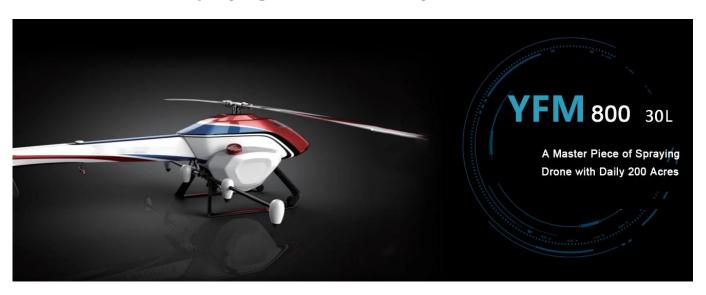

# YFM-800 Single-rotor plant protection UAV

# A Master Piece of Spraying Drone with Daily 200 Acres

#### **Product Parameter**

Appearance dimensions: 2260 \* 580 \* 620MM

Medicine cabinet capacity: 30L

Operation spray amplitude: 8M

Battery life: 10-25MIN

Operation efficiency:0.5 acres / min

Operation mode: fully autonomous / dynamic AB point / manual, support cloud data platform management, support Android phone APP operation