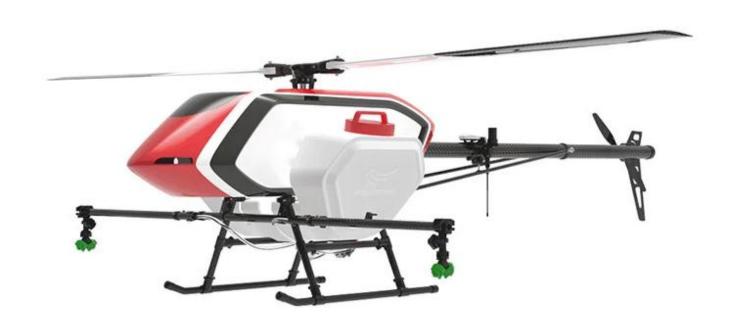

#### **Product Parameter**

Appearance dimensions: 2260 \* 580 \* 620MM

Medicine cabinet capacity: 30L

Operation spray amplitude: 8M

Battery life: 10-25MIN

Operation efficiency:0.5 acres / min

Operation mode: fully autonomous / dynamic AB point / manual, support cloud data platform management, support Android phone APP operation

## Fully enclosed structure

Fully enclosed design, IP56 class protection waterproof and dustproof.

Easy cope with the harsh working environment common in plant protection.