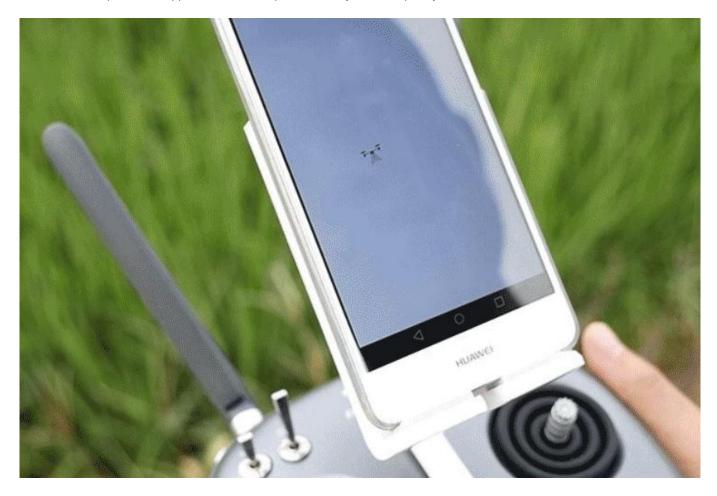

## Simple and easy to use

Full automatic operation, support mobile APP operation, easy to learn quickly

#### Monitoring and management are handy

Visual supervision platform facilitates operator statistics and third-party supervision, supports electronic fence, no-fly area setting and remote locking functions: real-time view of plant protection progress, working area, team and equipment of the distribution, comprehensively tracks the use status of equipment, and traces the cultivation and maintenance records.