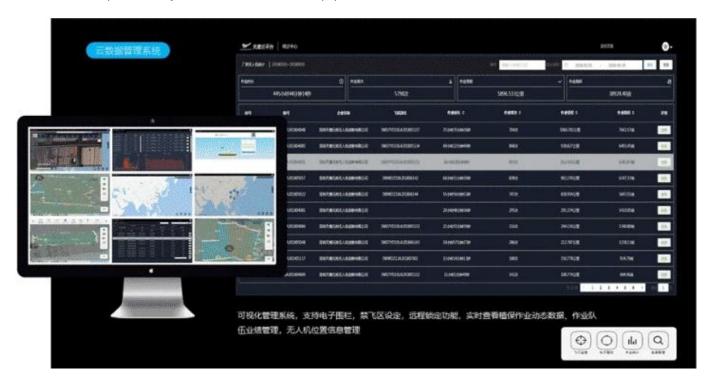

#### Monitoring and management are handy

Visual supervision platform facilitates operator statistics and third-party supervision, supports electronic fence, no-fly area setting and remote locking functions: real-time view of plant protection progress, working area, team and equipment of the distribution, comprehensively tracks the use status of equipment, and traces the cultivation and maintenance records.