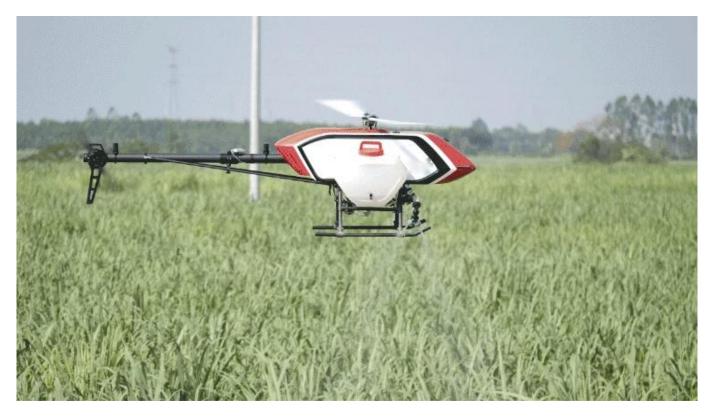

# YFM-800 Single-rotor plant protection UAV

# A Master Piece of Spraying Drone with Daily 200 Acres

## Average daily operation volume of one thousand mu

30 kg Weight, spray 8 m wide, The average daily operation capacity of 120-150 mu per hour reaches one thousand mu.