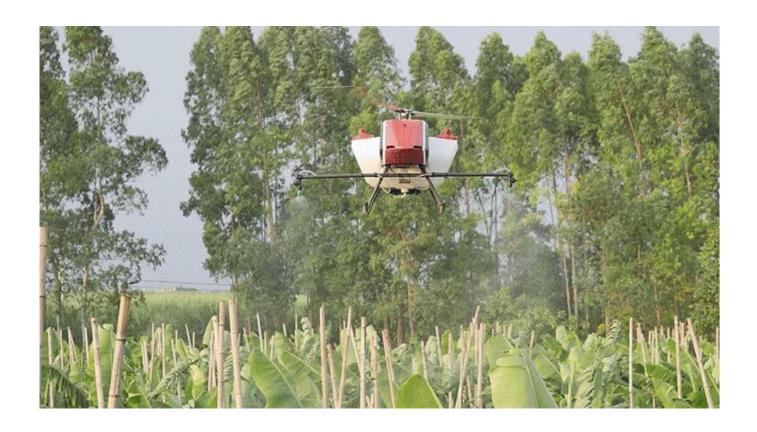

#### The end of the wind field

Strong downward pressure wind field can effectively deliver the atomized medicine to the upper, middle, lower and leaf surface upper and back of the crop