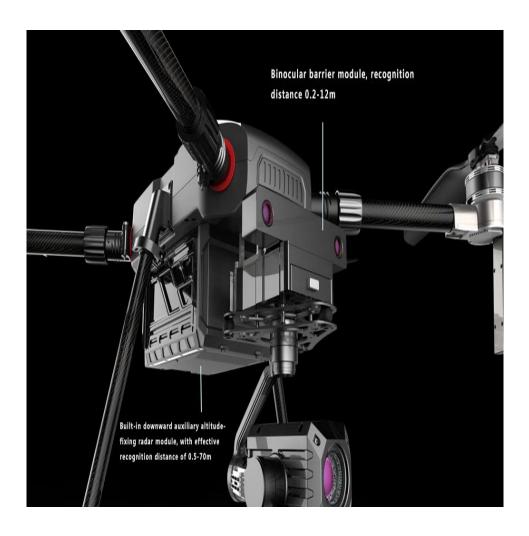

The design integrates a number of current new technologies, adding a number of forward-looking functional modules, such as binocular obstacle avoidance, image tracking, RTK high-precision positioning, dual GPS antenna direction finding, height fixing radar, smart battery, etc.