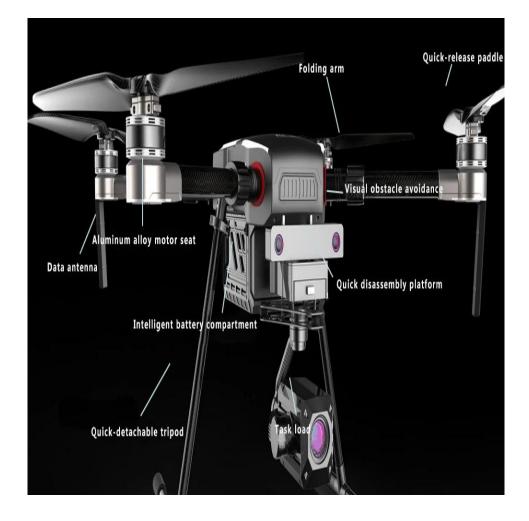

#### **Brief Introduction:**

XXF With high load and excellent endurance, the X X F-X85 has a modular design, removable landing gear and foldable arm to further improve reliability and ease of use. Using universal plug and play standardized interface, standard intelligent multi-star flight control, high-definition picture transmission, 6S high-voltage intelligent battery, support multiple MMC cloud head, load of 2.5kg, can provide professional customized services for different industries such as power, public security, energy and fire protection.

The design integrates a number of current new technologies, adding a number of forward-looking functional modules, such as binocular obstacle avoidance, image tracking, RTK high-precision positioning, dual GPS antenna direction finding, height fixing radar, smart battery, etc.

#### **Product Features:**

- High load and excellent battery life;
- Using modular design, further improve the reliability, more convenient to use;
- Mounted unified interface, to achieve the rapid exchange of different loads;
- HD video transmission, the distance of up to 5km;
- The ground station realizes one-key route planning and autonomous flight.