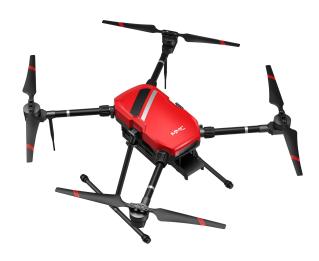

## XXF-X85 Quad-rotor UAV

Miniature operation (individual operation), intelligent, modular

#### **Brief Introduction:**

XXF With high load and excellent endurance, the X X F-X85 has a modular design, removable landing gear and foldable arm to further improve reliability and ease of use. Using universal plug and play standardized interface, standard intelligent multi-star flight control, high-definition picture transmission, 6S high-voltage intelligent battery, support multiple MMC cloud head, load of 2.5kg, can provide professional customized services for different industries such as power, public security, energy and fire protection.