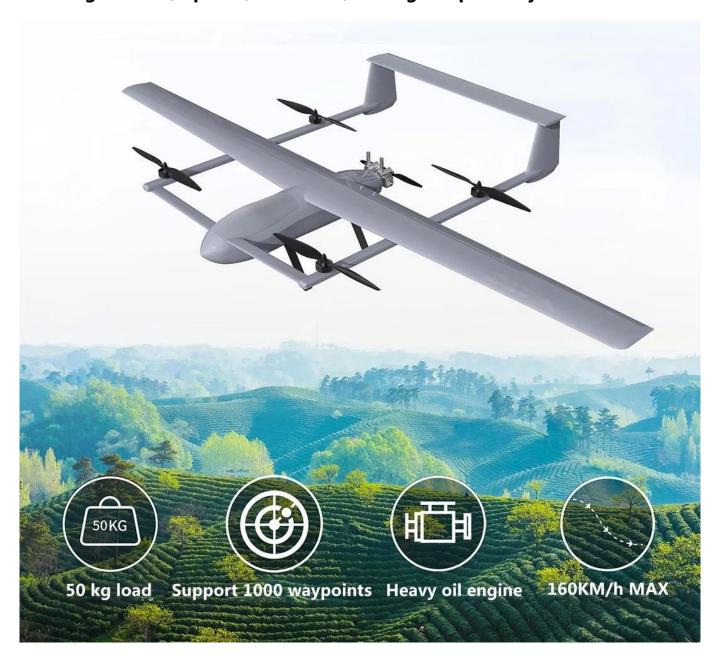

## TY-900 Heavy duty patrol UAV

Heavy oil engine / composite wing / vertical landing

Fast flight time / speed / distance / strong adaptability

## Heavy oil engine

The maximum load is 50kg, and the maximum wind resistance capacity is 18M/S

The maximum speed is 160km/h, and the cruising speed is 110-150km/h

Professional aerial photography, aerial survey and patrol inspection ground station software

Support automatic route planning for 1000 waypoints

Emergency alternate landing scheme supporting 100 waypoints

Practical and efficient: long flight time, fast speed, long distance and large load

Vertical takeoff and landing: greatly reduce takeoff and landing site and airspace requirements