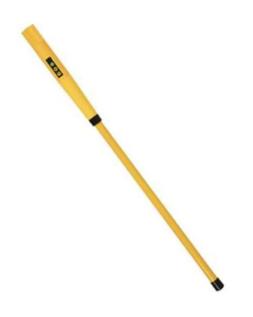

## **Metal and Magnetic Locators**

Spot is a "next-generation stick locator" that offers precision and ease of use in a sophisticated, ergonomic, sophisticated package. If you want low cost and high accuracy, add Spot to your tracking location:

Spot is probably the latest version of the world's popular "Yellow Stick" magnetic locator. The concept overcomes the challenges of time, keeping ergonomics up to date, and one-handed and sturdy, environmentally friendly design allows Spot to work with and on behalf of the user, virtually wherever you are. It makes it possible.