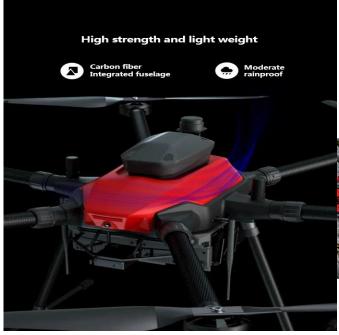

## Summary[]

RYL-aviation carbon fiber molding process to cope with harsh working environment, quick deployment, portable design, integrated modular main board avionics, modular interfaces, 5G, RTK, dual map transmission, airborne computer, support seamless upgrade accessories; multi-mount interface to match our standardized load to meet most industry applications; double backup smart battery design for safer flight experience.