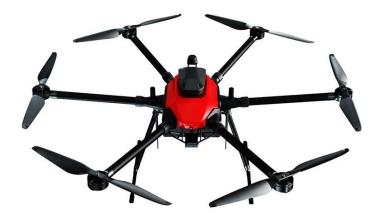

# **RYL-II** The new generation of multi-mounted long-endurance six-rotor industrial UAV

At the same time, equipped with 5 mounts, to adapt to the rich application scenarios