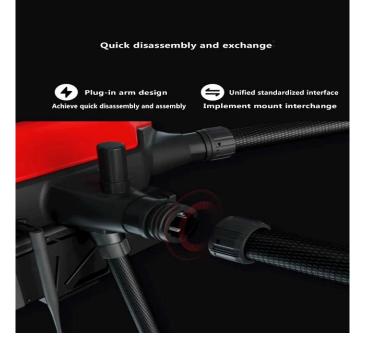

## Summary[]

RYL-aviation carbon fiber molding process to cope with harsh working environment, quick deployment, portable design, integrated modular main board avionics, modular interfaces, 5G, RTK, dual map transmission, airborne computer, support seamless upgrade accessories; multi-mount interface to match our standardized load to meet most industry applications; double backup smart battery design for safer flight experience.