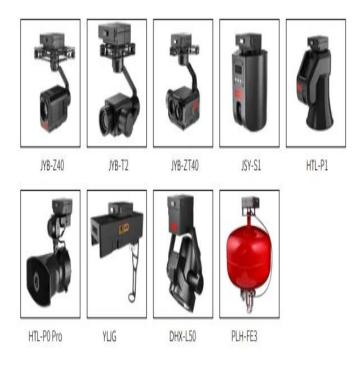

y[]

RYL-aviation carbon fiber molding process to cope with harsh working environment, quick deployment, portable design, integrated modular main board avionics, modular interfaces, 5G, RTK, dual map transmission, airborne computer, support seamless upgrade accessories; multi-mount interface to match our standardized load to meet most industry applications; double backup smart battery design for safer flight experience.

#### **RTK** centimeter-level positioning

RTK high-precision positioning, 4G/5G network communication, remote network control

#### 80min long battery life

With high-density lithium battery, the no-load battery life can reach 80min.







The scene is richer

At the same time, it is equipped with 5 mounts to adapt to rich application scenarios.





## Adaptable mount



# Technical parameter:

| Wing type:                       | six-rotor                                |
|----------------------------------|------------------------------------------|
| Wheelbase:                       | 1,600 m m                                |
| Height:                          | 560mm                                    |
| Body weight:                     | 6.9kg                                    |
| Maximum take-off weight:         | 23.9kg                                   |
| Maximum payload:                 | 10kg                                     |
| Cruise speed:                    | 0~15m / s                                |
| No-load weight:                  | 12.9kg                                   |
| No-load endurance time:          | 80min