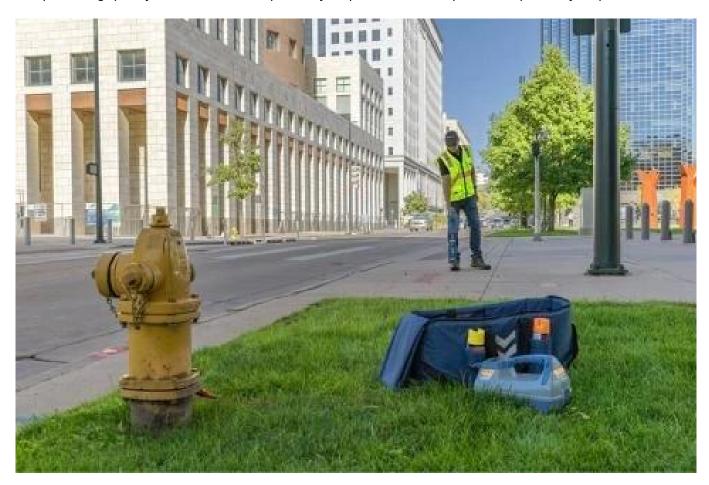

## **RD8200SG Locker of Grade**

Cartography and digital solutions

Precision location beach

RD8200SG - The survey allows you to find and map the public services buried in a single operation. The RD8200SG is our most advanced solution combining cartography with the location of public facilities, allowing users to map the public facilities buried with a grade of investigation.

#### Expert in cartography. Integrate utility research into the mapping procedure.

Walk along the line once. Cartography and location of public facilities simultaneously without compromising quality. Find locations as precisely as possible and map them as precisely as possible.

# Designed for continuous use in the field

Integrated GNSS antenna. Automatic antenna offset prevents backward tilt. A bubble that reaches optimal precision.