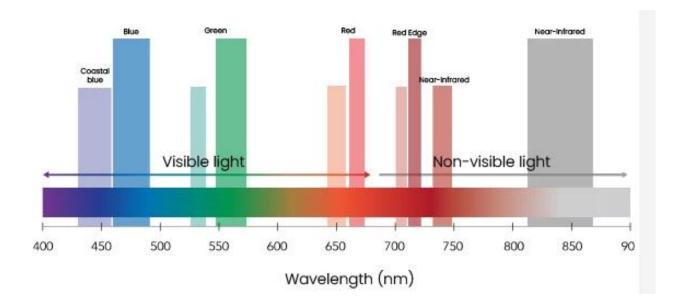

### **Coast Blue Band**

Red Edge-P dual Red Edge-P

### **Narrow band**

USB Wi-Fi Dongle dual What's Included -

## **DLS** optical sensor

Coastal Blue Band