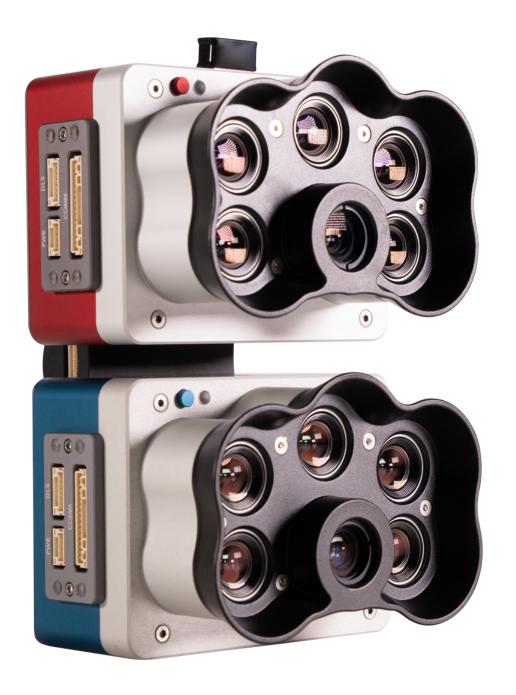

# RedEdge-Paual

- CFexpress Card
- Synchronous Capture
- Red Edge-P Blue camera. NDAA compliant.

## **Examples and applications:**

Red Edge-P dual camera. NDAA compliant.

## What's Included - dual