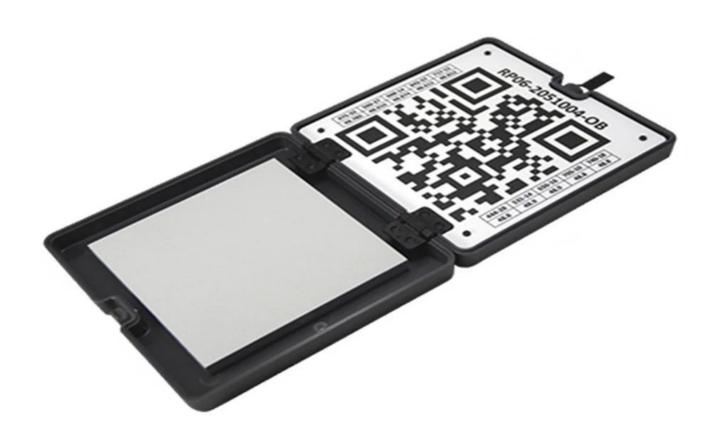

ater bodies** 

### **Environmental Monitoring**

#### **Water Management**

#### <u>dual</u>

#### **Identification of vegetative species and weeds**



### Vegetation analysis of water bodies

Red Edge-P

## What's Included - dual



## Features: Included: • Red Edge-P

- Red Edge-P
  Red Edge-P Blue
  DLS optical sensor
  Water Management
  USB Wi-Fi Dongle
  Lens cover
  Integrated cable
  Mounting hardware
  CF Express Card
  Blue
  accessories
  Getting Started Guide



Radiation correction
DLS optical sensor
Included:
• Red Edge-P Blue
• USB Wi-Fi Dongle
• Lens cover
• Integrated cable
• Mounting hardware
• CF Express Card
• .

- Narrow band
   Getting Started Guide

## accessories - Radiation calibration

## **DLS** optical sensor

Coastal Blue Band



## **CRP** reflective panel