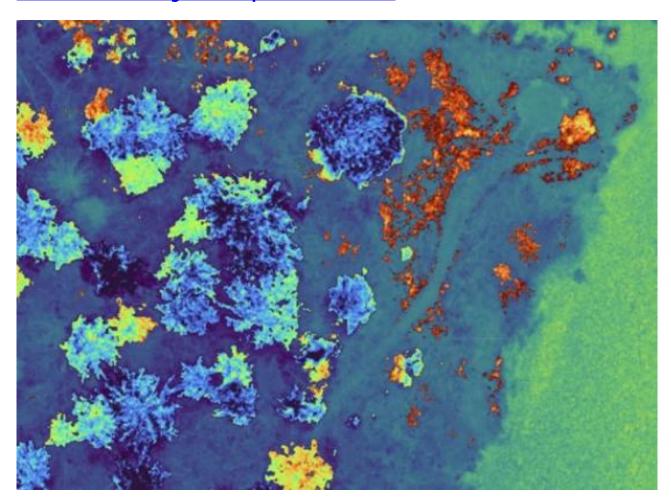

## **Examples and applications: Blue**

**Vegetation analysis of water bodies** 

### Vegetation analysis of water bodies

Red Edge-P