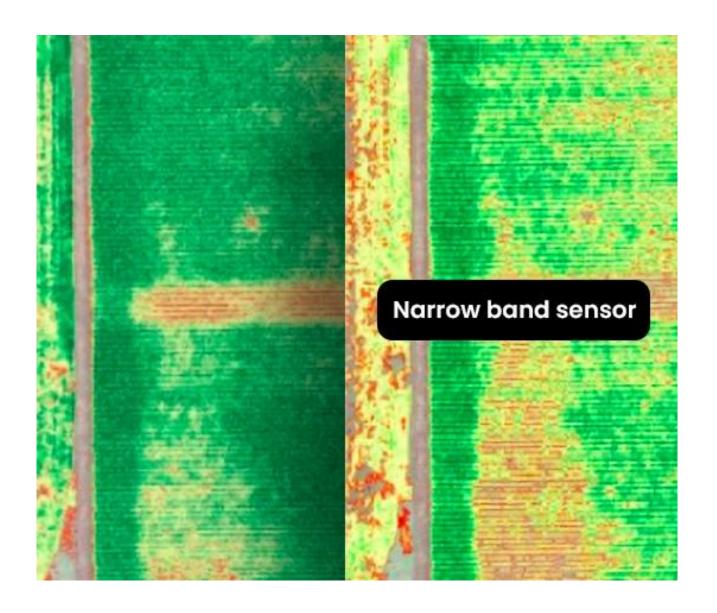

## Up to 3 cards/sec

# RedEdge-Paual

- CFexpress Card
- Synchronous Capture
- Red Edge-P Blue camera. NDAA compliant.



## Features: dual

### **Double correction**

Red Edge-P dual Red Edge-P



#### **Lens cover**

Red Edge-P dual Environmental Monitoring



### **Coast Blue Band**

Red Edge-P dual Red Edge-P



### **Narrow band**

USB Wi-Fi Dongle dual What's Included -



#### **Double calibration**

**Getting Started Guide** 

#### Blue

Performing time series analysis

### Up to 3 cards/sec

USB Wi-Fi Dongle

## **Synchronous Capture**

Integrated cable

## dual Made in the United States

## **Examples and applications:**

Red Edge-P dual camera. NDAA compliant.



## Performing time series analysis

Red Edge-P *dual* Identification of vegetative species and weeds



## dual

Red Edge-P *dual*Vegetation analysis of water bodies



dual



#### dual

**Getting Started Guide** 

#### **Made in the United States**

Red Edge-P

## **Examples and applications: Blue**

**Vegetation analysis of water bodies** 

### **Environmental Monitoring**

#### **Water Management**

#### <u>dual</u>

#### **Identification of vegetative species and weeds**



### Vegetatio