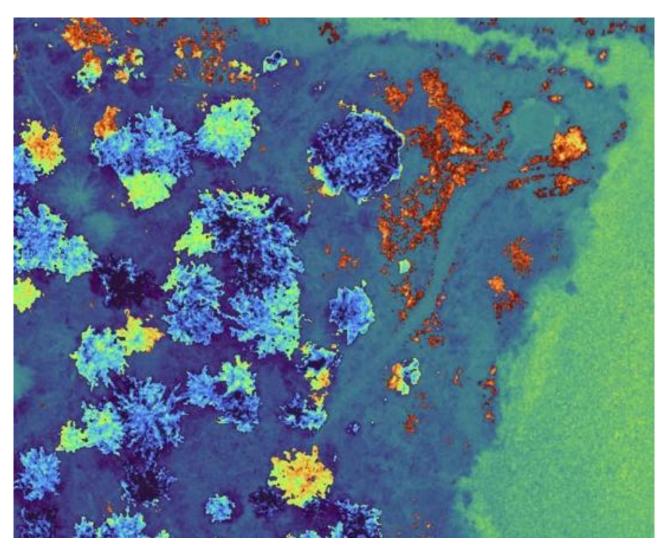

## **Examples and applications: Blue**

**Vegetation analysis of water bodies** 

### Vegetation analysis of water bodies

Red Edge-P