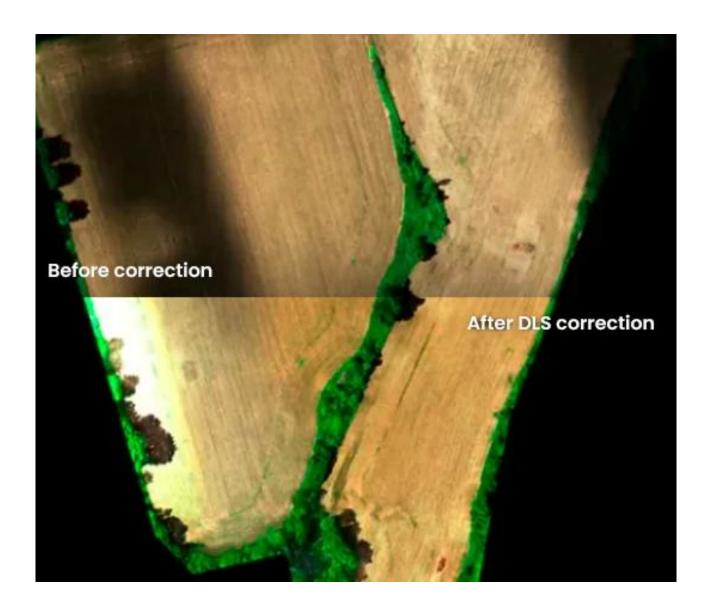

#### **Double calibration**

**Getting Started Guide** 

## **DLS** optical sensor

Coastal Blue Band