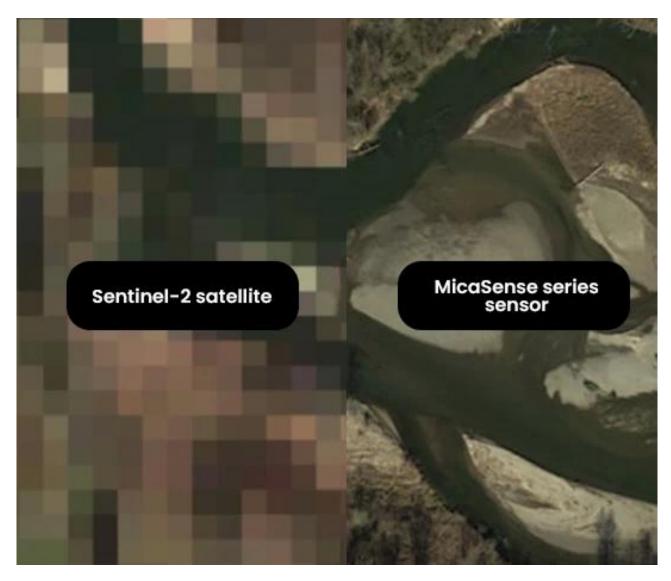

## Up to 3 cards/sec

# RedEdge-Paual

- CFexpress Card
- Synchronous Capture
- Red Edge-P Blue camera. NDAA compliant.



## Features: dual

### **Double correction**

Red Edge-P dual Red Edge-P



#### **Lens cover**

Red Edge-P dual Environmental Monitoring



### **Coast Blue Band**

Red Edge-P dual Red Edge-P



### **Narrow band**

USB Wi-Fi Dongle dual What's Included -



#### **Double calibration**

**Getting Started Guide** 

#### Blue

Performing time series analysis

### Up to 3 cards/sec

USB Wi-Fi Dongle

## **Synchronous Capture**

Integrated cable

## dual Made in the United States

## **Examples and applications:**

Red Edge-P dual camera. NDAA compliant.



## Performing time series analysis

Red Edge-P *dual* Identification of vegetative species and weeds



## dual

Red Edge-P *dual*Vegetation analysis of water bodies



dual



#### dual

**Getting Started Guide** 

#### **Made in the United States**

Red Edge-P

## **Examples and applications: Blue**

**Vegetation analysis of water bodies** 

### **Environmental Monitoring**

#### **Water Management**

#### <u>dual</u>

#### **Identification of vegetative species and weeds**



### Vegetation analysis of water bodies

Red Edge-P

## What's Included - dual



## Features: Included: • Red Edge-P

- Red Edge-P
  Red Edge-P Blue
  DLS optical sensor
  Water Management
  USB Wi-Fi Dongle
  Lens cover
  Integrated cable
  Mounting hardware
  CF Express Card
  Blue
  accessories
  Getting Star