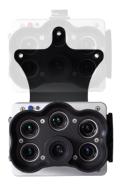

## Features: Included: • Red Edge-P

- Red Edge-P
  Red Edge-P Blue
  DLS optical sensor
  Water Management
  USB Wi-Fi Dongle
  Lens cover
  Integrated cable
  Mounting hardware
  CF Express Card
  Blue
  accessories
  Getting Started Guide

Radiation correction
DLS optical sensor
Included:
• Red Edge-P Blue
• USB Wi-Fi Dongle
• Lens cover
• Integrated cable
• Mounting hardware
• CF Express Card
• .

- Narrow band
   Getting Started Guide