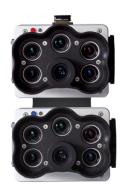

# RedEdge-Paual

- CFexpress Card
- Synchronous Capture
- Red Edge-P Blue camera. NDAA compliant.

## Features: dual

## **Examples and applications:**

Red Edge-P dual camera. NDAA compliant.