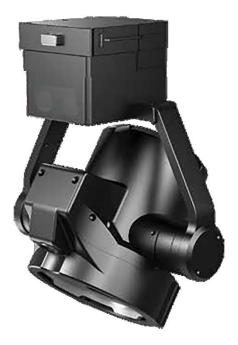

## DHX-L50 searchlighT

## **B** leaf I Introduction:

L50 is a mount Product independently developed and produced by MMC. It consists of a camera, aluminum alloy body, and highlight LED. Equipped with a new quick disassembly interface, it can be adapted to our multiple model flight platforms.

## **T** energetic **P** Parameters:

Dimensions: 107\*105\*123mm Weight: 1,068g Operating temperature: -20°C~60°C Storage temperature: -30°C~70°C Outlet mode: concave mirror Effective lighting distance: 850m Angle adjustment range: -80°~80° Video resolution: 30w Pixel lens: f=16mm Maximum luminous flux: 5,000lm If you are interested in this product, please feel free to contact us.